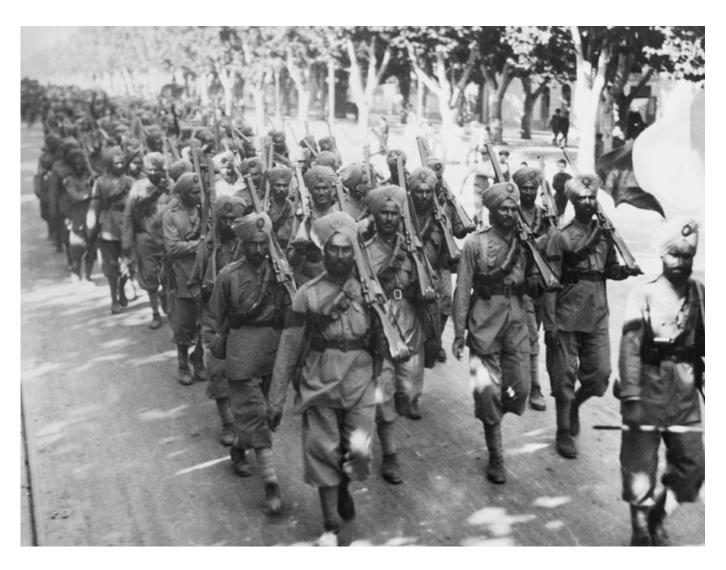

## **Photos of World War I Soldiers**

All Images. © The Innovation and Cohesion Works Reproduced by The Peace Museum for educational purposes only

## **Photos of World War I Soldiers**

Image of Bradford Pals © The Innovation and Cohesion Works Reproduced by The Peace Museum for educational purposes only