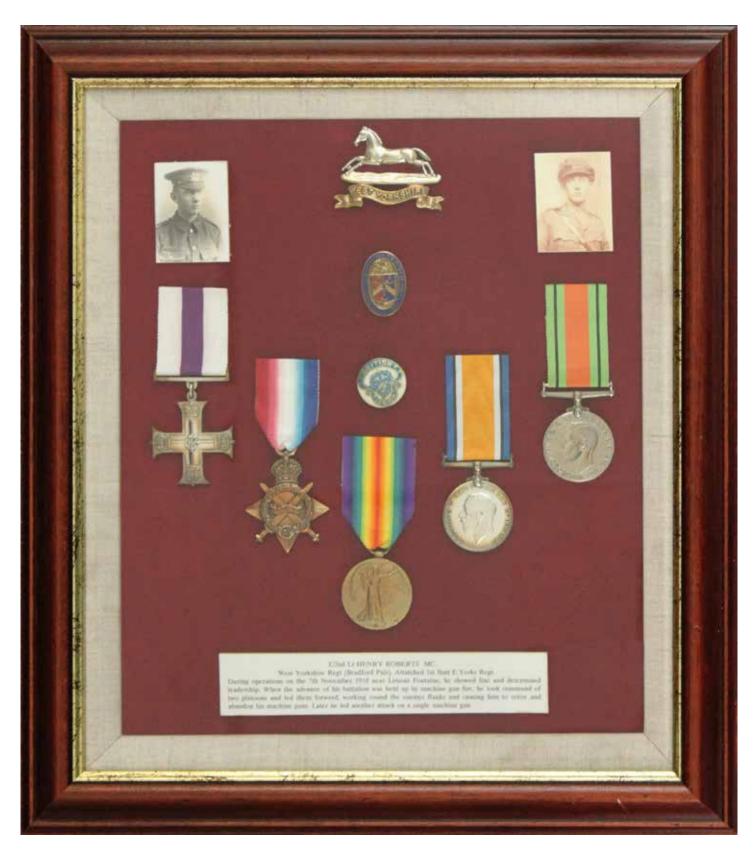

## Harry Robert's Medals

This is a letter describing Harry Robert's war. It was sent a long time after World War I, by his sister to Harry's daughter Joan. What do you think Harry's sister thought about his experiences? As a young woman she wrote a letter to the military expressing her feelings. What do you think she said? Do you think she got a reply?

2 nd.LT. HARRY ROBERTS M.C. Grungales Wesleyan Football team all decided to join up when the war started. Harry was 1 ya told then he was 19. I remember Billy Dufton (later a Camous golfer) joined the navy & had a vary smart uniform with brass buttons, Harry joined Bfd, Pals. they traved in their civis in Manighan Park & later had dark blue uniforms. Rupplied by a Bld nanufactors. Eventually they were given khaki uniforms I went or marched to Ripon for further training & later on to Soliobury Plain where they could practice manocarrows, 4 Sirally being sent to Egyfet, He sent mother a look of photos of Egypt & the Wile. Cano & the Pyramids. After this in Feb, they were sent to France to a foot of snow, as the 1 st Battle of the Sonne wifed out many regular soldiers. Houg still fighting as in the Boer War. They were busy digging trenches, mother didn't know but he had taken her engagement ring o wore it on his little finger, of course the degging snapped it in two. Magy long got precumonia & died with the sudden change of climate - this was typical of the trains at the top- Hang again. Hoe was made Lance Corporal & later borporal (excluse Surgeout on Corporal's pay) exporter used to send parcels of fruit cake & parkin but may of these disappeared intransport. but the postage was free to sering soldiers The was shot through the elbow at Ohrass (a blighty wound) & was in hospital at ell anchester (one of the University) ward as a hospital, he was there to weeks

2 then one week at home I again back in action in France gat this time the Palo were nearly all gone. They reformed the regiment a then much later he was sent to Pohyl for officer training - about 2 or 3 months I believe, - short leave home of then back to France, when he was in what is now the Prince of Wales Gun Begt, At the last push" his captain & major were both beilled & they lost more men. He reformed the remaining lads I led them over the top to capture the gun which had killed this senior offleers. I must have got well behind the German lines & was stel fighting until elow, 13 th as they had lost touch & didn't know about the Etimistice. Chang of the German taken prisoner were only young bays of 14018 yes of age I were all very hungry & had been without food for a few days. but Harry ordered them to have some rations. Le then served in the occupation

> of Germany for about another year as then was a shortage of experienced officers to train the men extended up

3 for the occupation of Germany, I was 6 yes old when the war started 9 10 when it finished, If we asked Harry what he won his medal for, he used to grin & say "for getting rations up to the front line". Le said he wouldn't believe anyone cuto said they were never frightened as at times they were all terrified. Gre lad deserted & was shot by Hougo orders, How my brother detested that man, as most of the others did loo, He had to take the pusonal possessions of his senior officers to their mothers in England I was very sad about all that, ely brother died after much suffering at the age of 54 & he looked 40. Hoe never spoke well of Haig & said he was responsible for the loss of knowards of young lads who were sent straight up to the front & not used to guefore I the noise a were scared stiff: He said he wouldn't believe anyone who said they were never frightened as he himself often was. over the Hyears of sheen Kerror. Far worse than this Rast war - the civilians got the worst of that. event the bombing. Gre of the lad accidently or

on purpose found a sheep & Heavy being brought up in butchering dressed it & the cook cut it up, I they all had a lovely time enjoying the poor sheep, but being on bully beil it was a rare treat for them at the time. Later he was called to Buckingham Polace to receive his exilitary bross from Hing George the Fifth. Hoe had to being a dress uniform for this, I had thought he was slightly mad, as he spent all his span cash on this, cly brother Bell had worn out all his old suits, so he went to a very push tailor in town & ordered three very expensive suits of gave the bell to Dad who nearly went mad, but of conce had to pay up. Harry put the nedel in the book case in the front room & doften went en & prised et on myself, but he said they all deserved a medal of it belonged to all the lads who served with him, P.S Ct Catholic Hospital dister gave Harry a Kowary to give confort to the lads to hold when dying as it gave them great confort! at that and time I he gave it to me when he Came home & I thought they were just beads