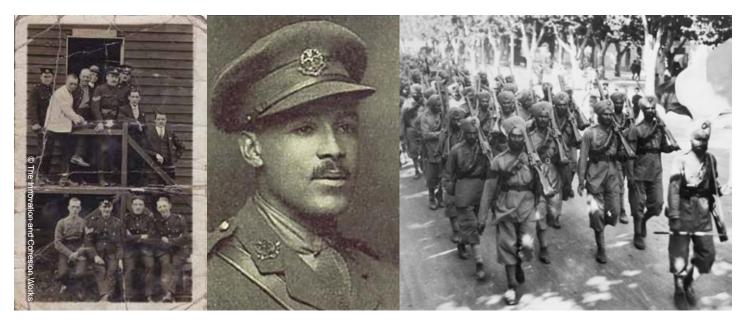

## **Photos of World War I Soldiers**

All Images. © The Innovation and Cohesion Works Reproduced by The Peace Museum for educational purposes only

## **Photos of World War I Soldiers**

Image of Bradford Pals © The Innovation and Cohesion Works Reproduced by The Peace Museum for educational purposes only