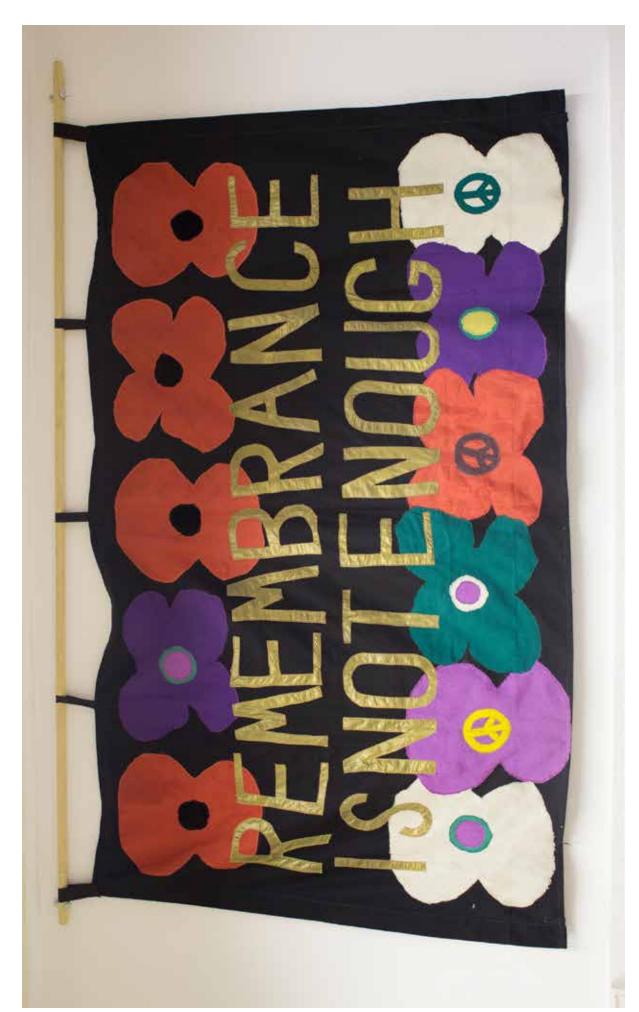

In Britain the newspapers had reported trouble and unrest in Europe for quite a while, but many people still didn't think war was going to happen and it was a shock when it did.

Some people tried to warn that war was coming and that it shouldn't! They campaigned for peace before and during the war. Many of these 'pacifists' refused to fight or support the war in any way, they were 'absolutists'. Some were Conscientious Objectors, due to their political, religious or moral beliefs. The voices of these people were heard before and during the war, growing louder (although not always listened to or heard) when conscription (compulsory military service in Britain) was introduced in 1916.