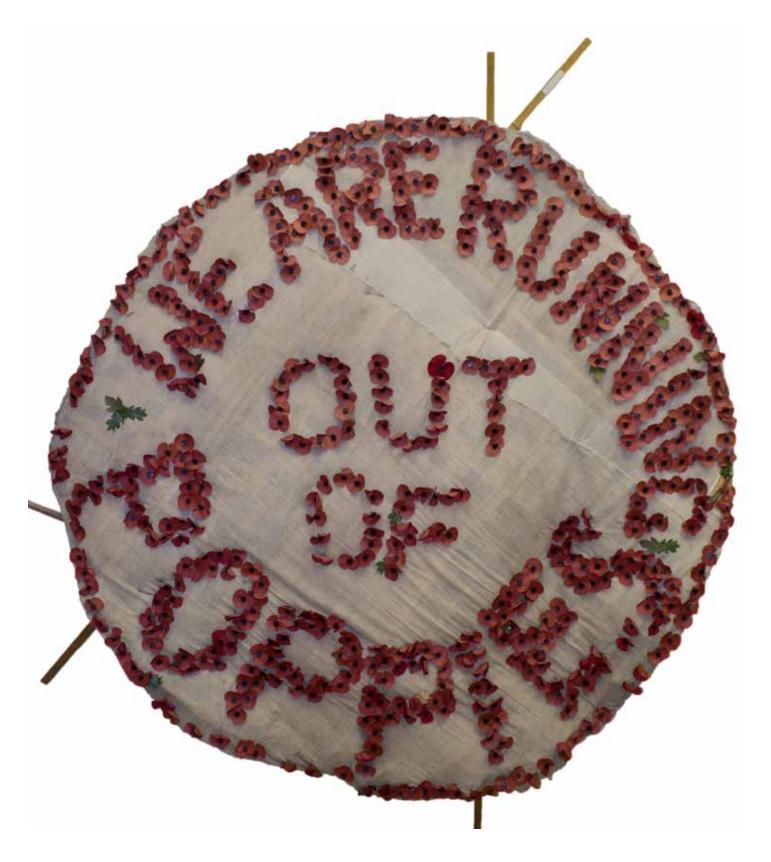

In Britain the newspapers had reported trouble and unrest in Europe for quite a while, but many people still didn't think war was going to happen and it was a shock when it did.

Some people tried to warn that war was coming and that it shouldn't! They campaigned for peace before and during the war. Many of these 'pacifists' refused to fight or support the war in any way, they were 'absolutists'. Some were Conscientious Objectors, due to their political, religious or moral beliefs. The voices of these people were heard before and during the war, growing louder (although not always listened to or heard) when conscription (compulsory military service in Britain) was introduced in 1916.